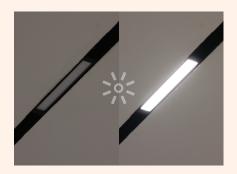

## How to Pair Remote?

 a) Insert tracklight fixtures into track rail and keep the lights OFF

b) Turn light ON and press a chosen channel button rapidly immediately (at least 5 times)

c) Tracklight will blink 3 times when pairing is successful.

**d)** Repeat for other group of lights with different channel as needed.