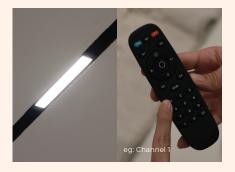

## Remote control overview

There are 12 channel buttons per remote for pairing for up to 12 groups of lights.

## How to Pair Remote?

 a) Insert tracklight fixtures into track rail and keep the lights OFF

b) Turn light ON and press a chosen channel button rapidly immediately (at least 5 times)

c) Tracklight will blink 3 times when pairing is successful.