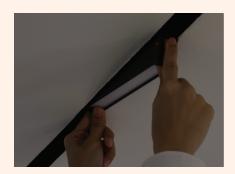

## How to Pair Remote?

 a) Insert tracklight fixtures into track rail and keep the lights OFF

b) Turn light ON and press a chosen channel button rapidly immediately (at least 5 times)

c) Tracklight will blink 3 times when pairing is successful.