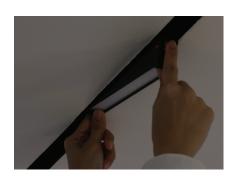

## How to Pair Remote?

 a) Insert tracklight fixtures into track rail and keep the lights OFF

b) Turn light ON and press a chosen channel button rapidly immediately (at least 5 times)

c) Tracklight will blink 3 times when pairing is successful.