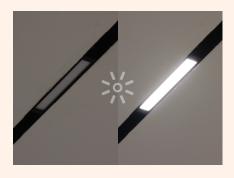

## How to Pair Remote?

 a) Insert tracklight fixtures into track rail and keep the lights OFF

b) Turn light ON and press a chosen channel button rapidly immediately (at least 5 times)

c) Tracklight will blink 3 times when pairing is successful.

## How to Unpair Remote?

a) Insert tracklight fixtures into track rail and keep the lights OFF

**b)** Turn light ON and press red "OFF" button rapidly immediately (at least 5 times)

c) Tracklight will blink 3 times when unpairing is successful.