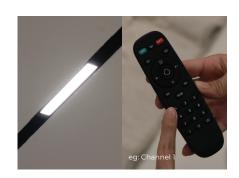

## How to Pair Remote?

 a) Insert tracklight fixtures into track rail and keep the lights OFF

b) Turn light ON and press a chosen channel button rapidly immediately (at least 5 times)

c) Tracklight will blink 3 times when pairing is successful.

**d)** Repeat for other group of lights with different channel as needed.